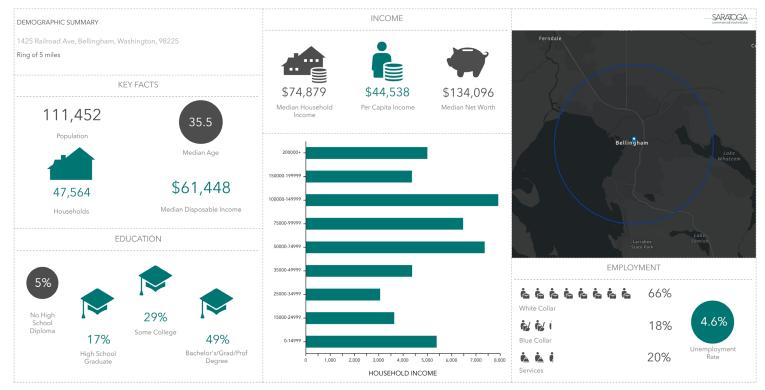

# **Demographics**

### 1425/1427 RAILROAD AVE

#### 1 Mile Radius

**5 Mile Radius** 