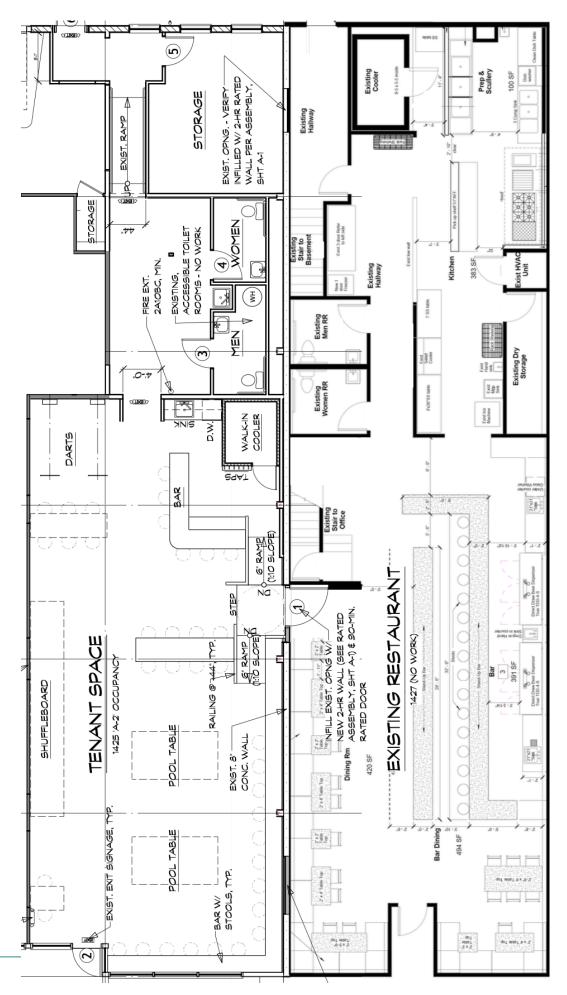

#### RETAIL/RESTAURANT **SPACE FOR LEASE**

### DOWNTOWN RETAIL/RESTAURANT SPACE

### 1425/1427 RAILROAD AVE, BELLINGHAM



1425: 3,187sf 1427: 2,876sf \$17/sf/yr + nnn

Can be leased together or separately.

- Turnkey Restaurant/Bar.
- Centrally located with high foot traffic, ample parking, and adjacent to bus depot.
- Full commercial kitchen with two bars. 1427 features storefront windows that open fully for an outdoor seating feel.
- Neighboring tenants include Ruckus Room and Aegis Games.



Real

#### **Elliott Kophs** elliott@saratogaRE.com 360.610.4980

saratogaRE.com 228 E CHAMPION, STE 102 BELLINGHAM, WA 98225

INFORMATION CONTAINED HEREIN HAS BEEN OBTAINED FROM SOURCES DEEMED RELIABLE, BUT NOT GUARANTEED. LESSEE TO VERIFY.

# Floor Plan

#### 1425/1427 RAILROAD AVE



### **Exterior Photos**

### 1425/1427 RAILROAD AVE





### **Interior Photos**

1425/1427 RAILROAD AVE





## **Interior Photos**





# **Demographics**

### 1425/1427 RAILROAD AVE



#### 1 Mile Radius



**5 Mile Radius**