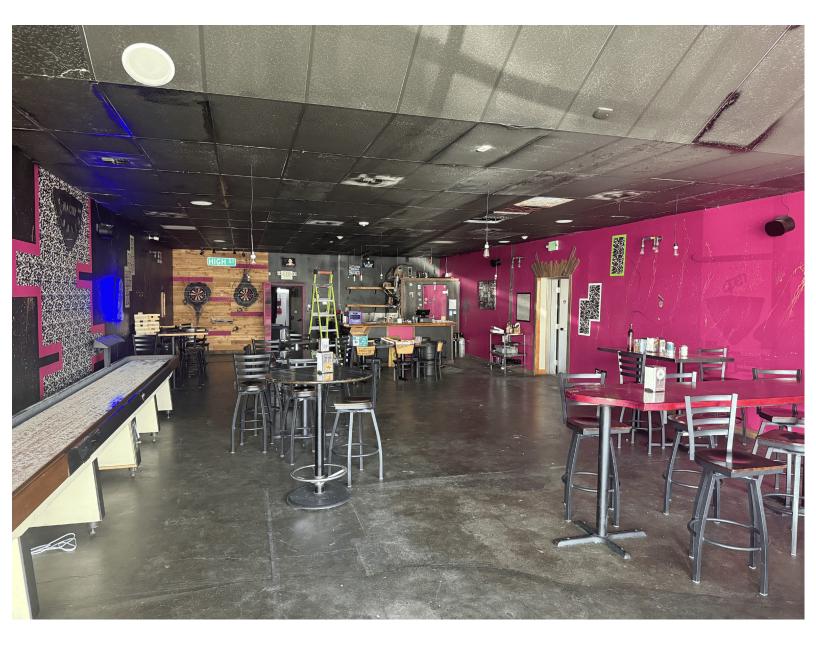

1425: 3,187sf 1427: 2,876sf \$17/sf/yr + nnn

Can be leased together or separately.

- Turnkey Restaurant/Bar.
- Centrally located with high foot traffic, ample parking, and adjacent to bus depot.
- Full commercial kitchen with two bars. 1427 features storefront windows that open fully for an outdoor seating feel.
- Neighboring tenants include Ruckus Room and Aegis Games.



Real

#### **Elliott Kophs** elliott@saratogaRE.com 360.610.4980

saratogaRE.com 228 E CHAMPION, STE 102 BELLINGHAM, WA 98225

INFORMATION CONTAINED HEREIN HAS BEEN OBTAINED FROM SOURCES DEEMED RELIABLE, BUT NOT GUARANTEED. LESSEE TO VERIFY.

# Floor Plan

#### 1425/1427 RAILROAD AVE



### **Exterior Photos**

### 1425/1427 RAILROAD AVE





### **Interior Photos**

1425/1427 RAILROAD AVE





## **Interior Photos**





# **Demographics**

### 1425/1427 RAILROAD AVE



#### 1 Mile Radius



**5 Mile Radius**