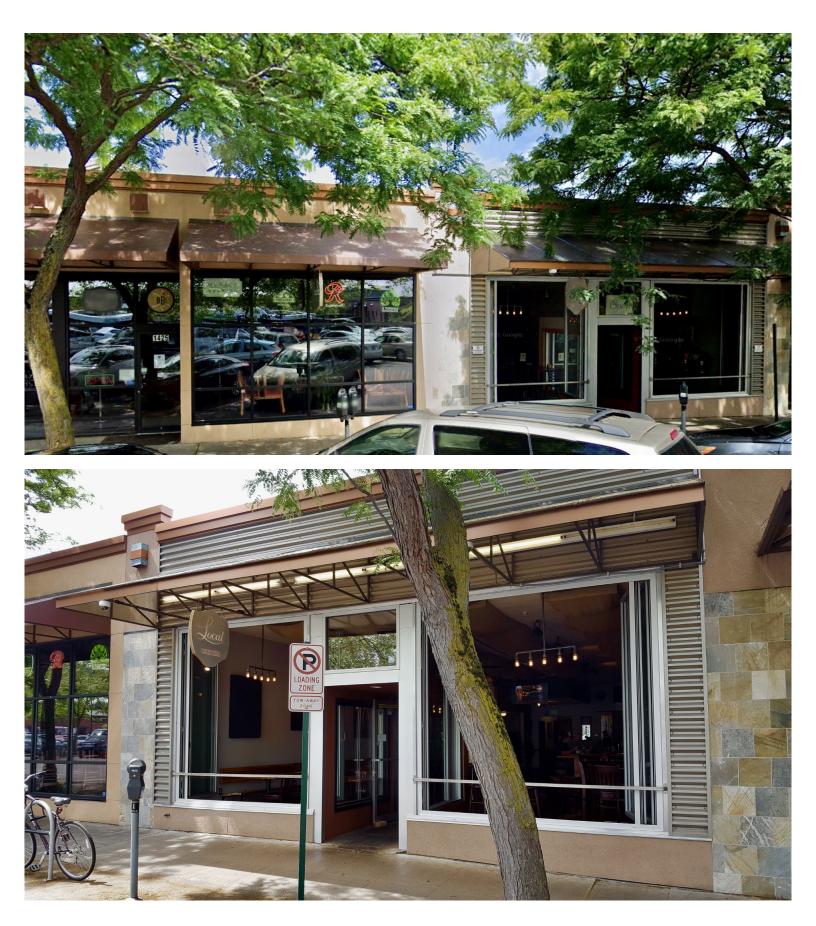

### DOWNTOWN RETAIL/RESTAURANT SPACE

### 1425/1427 RAILROAD AVE, BELLINGHAM



1425: 3,187sf 1427: 2,876sf \$17/sf/yr + nnn

Can be leased together or separately.

- Turnkey Restaurant/Bar.
- Centrally located with high foot traffic, ample parking, and adjacent to bus depot.
- Full commercial kitchen with two bars. 1427 features storefront windows that open fully for an outdoor seating feel.
- Neighboring tenants include Ruckus Room and Aegis Games.



Real

#### **Elliott Kophs** elliott@saratogaRE.com 360.610.4980

saratogaRE.com 228 E CHAMPION, STE 102 BELLINGHAM, WA 98225

INFORMATION CONTAINED HEREIN HAS BEEN OBTAINED FROM SOURCES DEEMED RELIABLE, BUT NOT GUARANTEED. LESSEE TO VERIFY.

# Floor Plan

#### 1425/1427 RAILROAD AVE



### **Exterior Photos**

### 1425/1427 RAILROAD AVE





### **Interior Photos**

1425/1427 RAILROAD AVE





## **Interior Photos**





# **Demographics**

### 1425/1427 RAILROAD AVE



#### 1 Mile Radius



**5 Mile Radius**