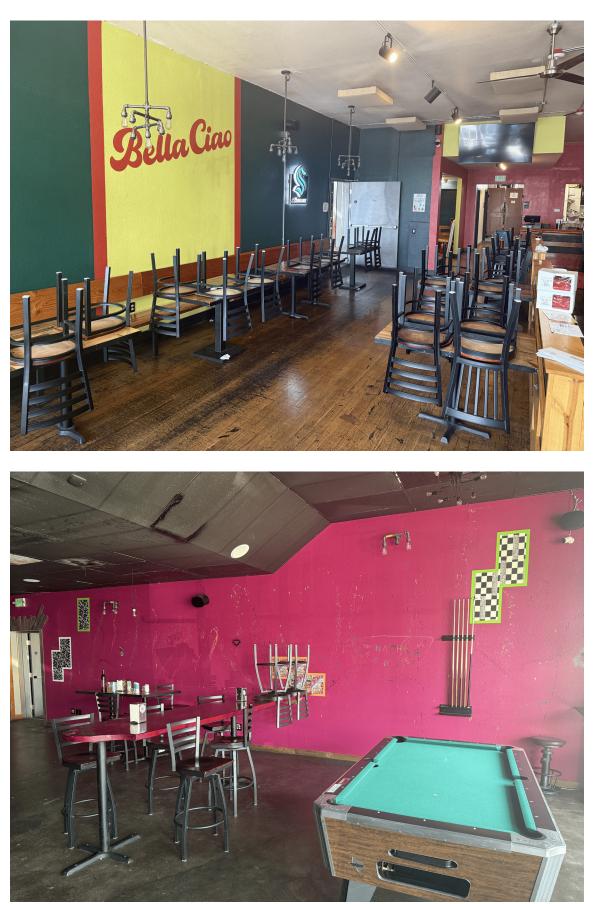

RAILROAD AVE, BELLINGHAM



1425: 3,187sf 1427: 2,876sf \$17/sf/yr + nnn

Can be leased together or separately.

- Turnkey Restaurant/Bar.
- Centrally located with high foot traffic, ample parking, and adjacent to bus depot.
- Full commercial kitchen with two bars. 1427 features storefront windows that open fully for an outdoor seating feel.
- Neighboring tenants include Ruckus Room and Aegis Games.



Real

#### **Elliott Kophs** elliott@saratogaRE.com 360.610.4980

saratogaRE.com 228 E CHAMPION, STE 102 BELLINGHAM, WA 98225

INFORMATION CONTAINED HEREIN HAS BEEN OBTAINED FROM SOURCES DEEMED RELIABLE, BUT NOT GUARANTEED. LESSEE TO VERIFY.

# Floor Plan

#### 1425/1427 RAILROAD AVE



### **Exterior Photos**

### 1425/1427 RAILROAD AVE





### **Interior Photos**

1425/1427 RAILROAD AVE





## **Interior Photos**





# **Demographics**

### 1425/1427 RAILROAD AVE



#### 1 Mile Radius



**5 Mile Radius**